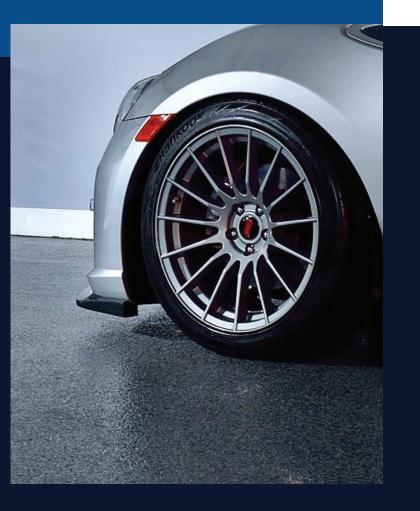

## TRANSFORM ANY DULL CONCRETE FLOOR INTO A STUNNING, SEAMLESS MASTERPIECE

The Roll On Rock® two-step flake system has truly revolutionized the commercial, industrial, and residential concrete floor coatings industry.

Roll On Rock® uses a proprietary epoxy that "wicks" deep into concrete, creating a bond that is up to three times stronger than ordinary epoxy or polyaspartic systems. Roll On Rock® then goes a step further by utilizing a polyaspartic topcoat that dries fast and delivers a high-gloss, scratch-resistant surface.

## THE VERSATILE DIFFERENCE

Roll On Rock® provides a heavy-duty flooring surface that is not only decorative but will also have a long-lasting bond that is built on the superior "wicking" technology of our proprietary epoxy. With Roll On Rock®, you get a beautiful flooring system that will withstand at least 8 lbs. of MVE pressure, while others fail at 3 lbs. This technology makes it an ideal decorative floor coating that can be used for industrial, commercial, and residential spaces.