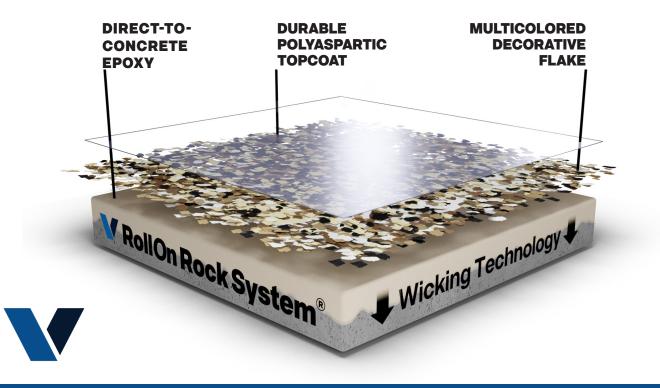

Roll On Rock® uses a proprietary epoxy that "wicks" deep into concrete, creating a bond that is up to three times stronger than ordinary epoxy or polyaspartic systems. Roll On Rock® then goes a step further by utilizing a polyaspartic topcoat that dries fast and delivers a high-gloss, scratch-resistant surface.

It truly is the best of both floor coating technologies.

- Advanced "Wicking" Technology
- Seamless Finish
- Impact & Abrasion Resistant
- Hot-Tire Resistant
- Chemical-Resistant
- Ultra-Low VOC
- Non-Flammable Options
- Low-Odor Options
- Durable & Easy-to-Clean
- Indoor or Outdoor UseHigh MVE Resistance
- Non-Yellowing
- Enhances Any Décor