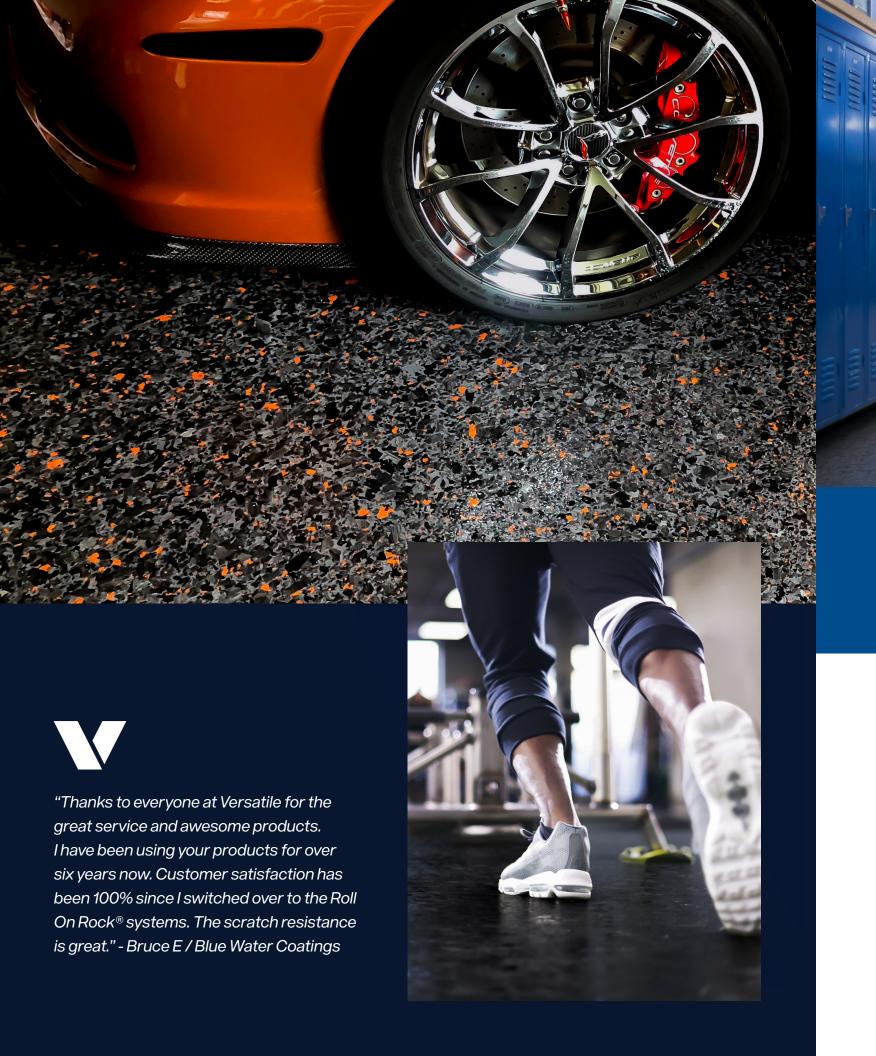

## THE VERSATILE DIFFERENCE

Roll On Rock® provides a heavy-duty flooring surface that is not only decorative but will also have a long-lasting bond that is built on the superior "wicking" technology of our proprietary epoxy. With Roll On Rock®, you get a beautiful flooring system that will withstand at least 8 lbs. of MVE pressure, while others fail at 3 lbs. This technology makes it an ideal decorative floor coating that can be used for industrial, commercial, and residential spaces.

## ROLL ON ROCK® FLAKE COLORS

Experience our incredible Roll On Rock® Epoxy Flake Flooring System, featuring 39 stunning flake blends that are in stock and ready to ship the same day\*. Find the perfect blend to match any decor and enhance the look of any space.