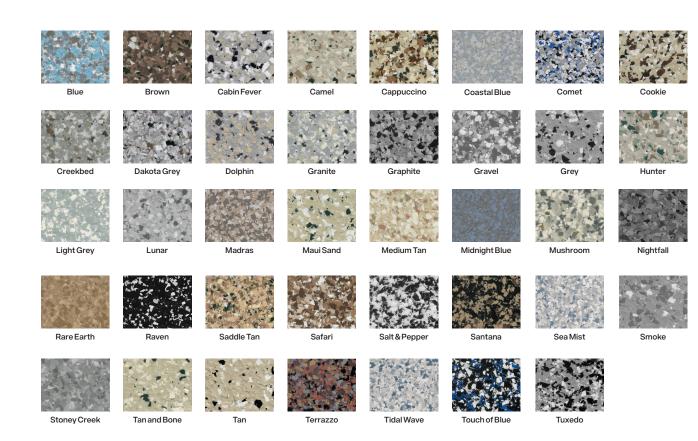

## ROLL ON ROCK® FLAKE COLORS

Experience our incredible Roll On Rock® Epoxy Flake Flooring System, featuring 39 stunning flake blends that are in stock and ready to ship the same day\*. Find the perfect blend to match any decor and enhance the look of any space.

\*See website for details

All of the colors showcased in this brochure are readily available in 1/4-inch and 1-inch sizes.

We strive to accurately represent our colors in this brochure. However, please note that the colors shown may vary slightly due to limitations in the printing process. For the most precise color representation, we recommend selecting colors based on physical samples.